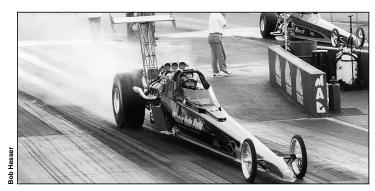

# NHRA Jeg's Super Quick **Series set for 15<sup>th</sup> season**

Bo Boles won the 2002 Jeg's Super Quick Series championship in his blown draaster.

The 15<sup>th</sup> annual season opener of the North Central Division's Jeg's Super Quick Series at Gateway Int'l Raceway will feature a 64-car field, a first in the series' history. Another first for the series will be a special non-points invitational event at Windy Hollow Raceway Park June 7.

The NHRA Jeg's Super Quick Series has established itself as not only the longest-running touring eighth-mile racing program, but also one of the country's premier competitions.

The Spring Sportsman Challenge XI National Open at Gateway in Madison, III., April 5-6 will be the only event in the 10-race 2003 series with an expanded 64-car field. The remaining eight points races will feature the traditional 32-car qualifying ladder.

The Jeg's Super Quick Series has always featured a wide variety of dragsters, altereds, and doorslammers qualifying on a 4.50 eighth-mile index with dial-in handicaps in eliminations using a five-tenths full Tree. Full-bodied cars will continue to receive a .20-second weight performance allowance during qualifying to make it more equitable for them to qualify against the lighter dragster and open-wheeled competitors. The qualifying adjustment has been used in the series since 1997.