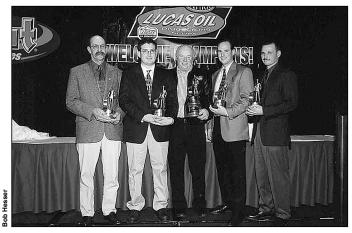

Russ Lindert, center, earned his first championship in Top Alcohol Dragster after more than 40 years in the sport.

Look for these special events coming to an **NHRA** member track near you!