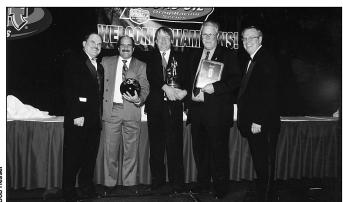

Russ Lindert, the 2002 NHRA Lucas Oil Drag Racing Series Top Alcohol Dragster champion, was named the Winners Person of the Year. Chuck Cheeseman (Pro Sportsman), Dustin Richardson (Sportsman)

Emcee Leo Taugher, far left, and Division Director Jay Hullinger congratulated the Division 3 Comp championship team of, from left, Rey Argenta, Steve Ambrose, and Bob Huettman, who also was voted Sportsman Mechanic of the Year.